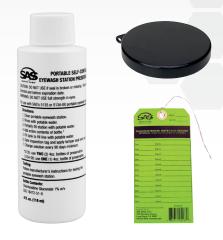

### **Product Features**

- One-handed, gravity-fed operation system
- Meets ANSI Z358.1-2014 requirements Portable unit measures 20.15" x 16.5" x 9.5"
- Provides a minimum 15-minutes flushing period
- Holds 9.65 gallons of water
- Lockable cap prevents leaks
- Includes a mounting bracket, inspection tag, tamper-resistant tie and preservative
- Change water every 3-6 months

 Retail Dimensions (in)
 4.76 x 1.13 x 1.13

 Case Dimensions (in)
 5 x 3.63 x 3.63

### **Item Information**

| ltem No. | Description                     | Retail Qty | Retail Wt (lbs) | UPC          |               |              |                |
|----------|---------------------------------|------------|-----------------|--------------|---------------|--------------|----------------|
| 5134-00  | Emergency Eyewash Station       | 1 Station  | 10.25           | 781311465411 |               |              |                |
| 5137     | Eyewash Station Inspection Tag  | 1 Tag      | N/A             | 781311465428 |               |              |                |
| 5134-02  | Eyewash Station Replacement Cap | 1 Cap      | 0.25            | 781311465435 |               |              |                |
| Item No. | Description                     | Retail Qty | Retail Wt (lbs) | Case Qty     | Case Wt (lbs) | UPC          | ITF10          |
| 5136-01  | Preservative Eyewash            | 1 Bottle   | 0.545           | 4 Bottles    | 1.28          | 781311465411 | 10781311465418 |