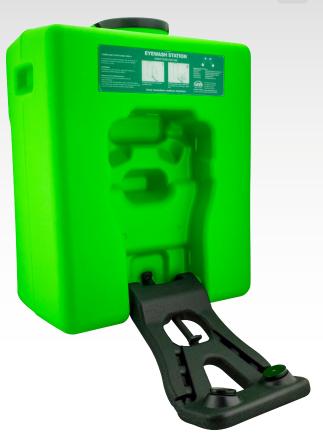

#### **Portable 9-Gallon Emergency Eyewash Station**

Keep workers safe from corrosive chemicals with this SAS Safety's portable eyewash station. This one-hand, gravity-fed operation provides quick access to water and does not require plumbing. The ANSI-compliant eyewash station holds 9.65 gallons of water for less frequent refills and provides a minimum 15-minute flushing period to ensure removal of hazardous materials from the eye area. Meets ANSI Z358.1-2014 requirements.

### **Product Features**

- One-handed, gravity-fed operation system
- Meets ANSI Z358.1-2014 requirements Portable unit measures 20.15" x 16.5" x 9.5"
- Provides a minimum 15-minutes flushing period
- Holds 9.65 gallons of water
- Lockable cap prevents leaks
- Includes a mounting bracket, inspection tag, tamper-resistant tie and preservative
- Change water every 3-6 months

## **Packaging Configuration**

**Emergency Eyewash Station** 

Retail Dimensions (in)  $18.11 \times 12 \times 22$ 

Replacement Cap

Retail Dimensions (in)  $\phantom{0}5.75\times5.75\times0.75$ 

Preservative Eyewash