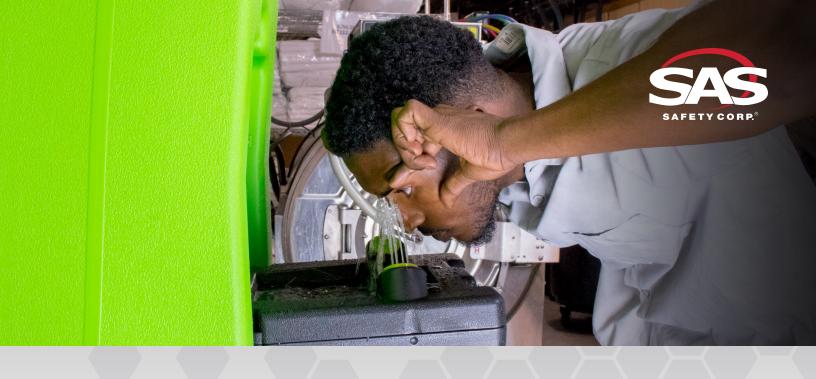

#### **Portable 9-Gallon Emergency Eyewash Station**

Keep workers safe from corrosive chemicals with this SAS Safety's portable eyewash station. This one-hand, gravity-fed operation provides quick access to water and does not require plumbing. The ANSI-compliant eyewash station holds 9.65 gallons of water for less frequent refills and provides a minimum 15-minute flushing period to ensure removal of hazardous materials from the eye area. Meets ANSI Z358.1-2014 requirements.

### **Product Features**

- One-handed, gravity-fed operation system
- Meets ANSI Z358.1-2014 requirements Portable unit measures 20.15" x 16.5" x 9.5"
- Provides a minimum 15-minutes flushing period
- Holds 9.65 gallons of water
- Lockable cap prevents leaks
- Includes a mounting bracket, inspection tag, tamper-resistant tie and preservative
- Change water every 3-6 months