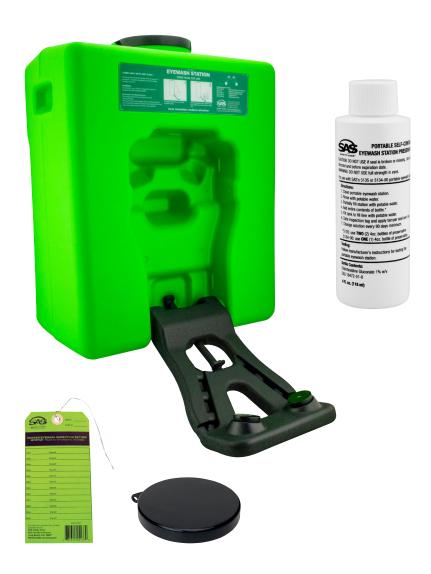

#### **Portable 9-Gallon Emergency Eyewash Station**

Keep workers safe from corrosive chemicals with this SAS Safety's portable eyewash station. This one-hand, gravity-fed operation provides quick access to water and does not require plumbing. The ANSI-compliant eyewash station holds 9.65 gallons of water for less frequent refills and provides a minimum 15-minute flushing period to ensure removal of hazardous materials from the eye area. Meets ANSI Z358.1-2014 requirements.

### **Product Features**

- One-handed, gravity-fed operation system
- Meets ANSI Z358.1-2014 requirements Portable unit measures 20.15" x 16.5" x 9.5"
- Provides a minimum 15-minutes flushing period
- Holds 9.65 gallons of water
- Lockable cap prevents leaks
- Includes a mounting bracket, inspection tag, tamper-resistant tie and preservative
- Change water every 3-6 months

## **Packaging Configuration**

**Emergency Eyewash Station** 

Retail Dimensions (in)  $18.11 \times 12 \times 22$ 

Replacement Cap

Retail Dimensions (in)  $\phantom{0}5.75\times5.75\times0.75$ 

Preservative Eyewash

 Retail Dimensions (in)
 4.76 x 1.13 x 1.13

 Case Dimensions (in)
 5 x 3.63 x 3.63

### **Item Information**

| ltem No. | Description                     | Retail Qty | Retail Wt (lbs) | UPC          |               |              |                |
|----------|---------------------------------|------------|-----------------|--------------|---------------|--------------|----------------|
| 5134-00  | Emergency Eyewash Station       | 1 Station  | 10.25           | 781311465411 |               |              |                |
| 5137     | Eyewash Station Inspection Tag  | 1 Tag      | N/A             | 781311465428 |               |              |                |
| 5134-02  | Eyewash Station Replacement Cap | 1 Cap      | 0.25            | 781311465435 |               |              |                |
| Item No. | Description                     | Retail Qty | Retail Wt (lbs) | Case Qty     | Case Wt (lbs) | UPC          | ITF10          |
| 5136-01  | Preservative Eyewash            | 1 Bottle   | 0.545           | 4 Bottles    | 1.28          | 781311465411 | 10781311465418 |